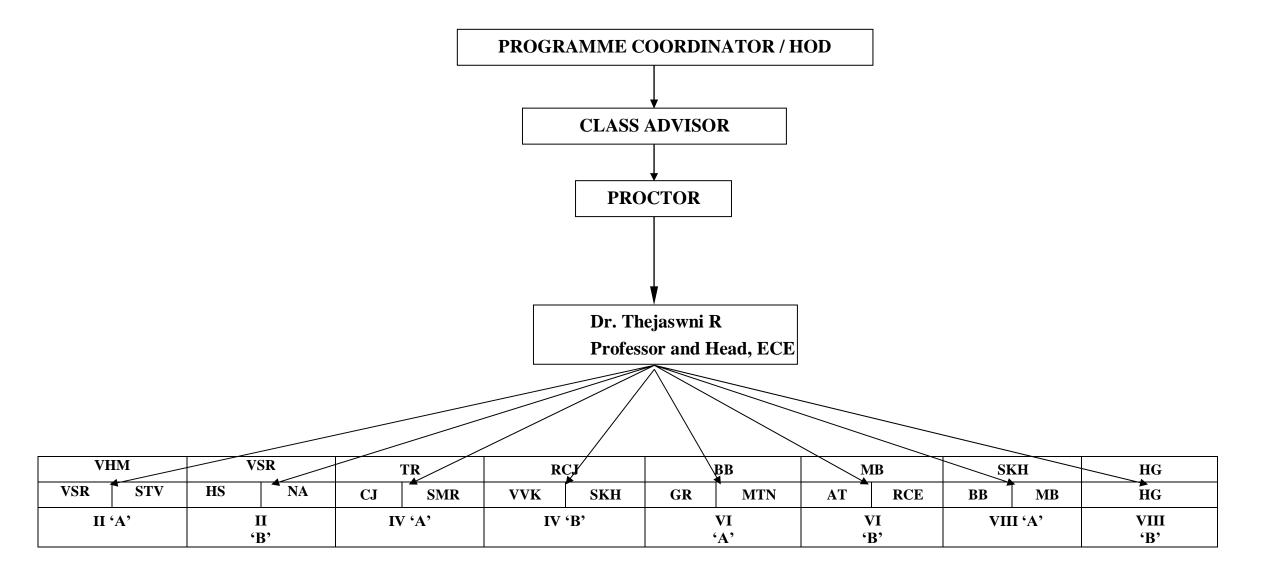

## PROCTOR STRUCTURE 2023-24 EVEN SEMESTER

| Sem & Section | <b>Faculties Initial</b>         | Faculties Name        | Sem & Section | <b>Faculties Initial</b>        | <b>Faculties Name</b> |
|---------------|----------------------------------|-----------------------|---------------|---------------------------------|-----------------------|
|               | Class Advisor = Veena Kumari H M |                       |               | Class Advisor = Bhavya B        |                       |
| II            | VSR                              | Vinaya Kumar S R      | VI            | GR                              | Gagana R              |
| <b>'A'</b>    | STV                              | Sreenivasa T V        | <b>'A'</b>    | MTN                             | Manohara T N          |
|               | Class Advisor =                  | Vinaya Kumar S R      |               | Class Advisor =Maltesh Bajantri |                       |
| II            | HS                               | Harshavardhan         | VI            | AT                              | Anushree T            |
| ·B'           | NA                               | Noor Afza             | <b>'B'</b>    | RCE                             | Ranjitha C E          |
| D             |                                  |                       |               | Class Advisor = Sa              | njeeva Kumar Harihar  |
| IV 'A'        | Class Advisor = Thejaswini R     |                       | VIII 'A'      | BB                              | Bhavya B              |
|               | CJ                               | Chandrashekar J       | VIII A        | MB                              | Maltesh Bajantri      |
|               | SMR                              | Sowmya M R            |               |                                 |                       |
| IV 'B'        | Class Advisor = Rajendra C J     |                       |               | Class Advisor = Harsha G        |                       |
|               | VVK                              | Vageesh V Kantli      | VIII 'B'      | HG                              | Harsha G              |
|               | SKH                              | Sanjeev Kumar Harihar |               |                                 |                       |
|               | DBS                              | Divyashree B S        |               |                                 |                       |