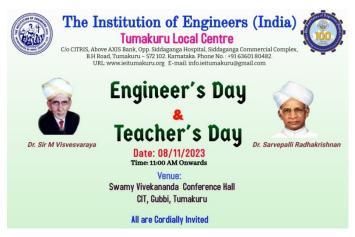

### 6. Engineer's Day & Teacher's Day 2023

Dear sir/Madam

Greetings of the Day from IEI-Tumakuru Local Centre!

IEI-Tumakuru Local Centre, organizing Engineer's Day & Teacher's Day 2023 on 08th November 2023 @ 11.00 am in Swamy Vivekananda Conference Hall, CIT Gubbi Campus