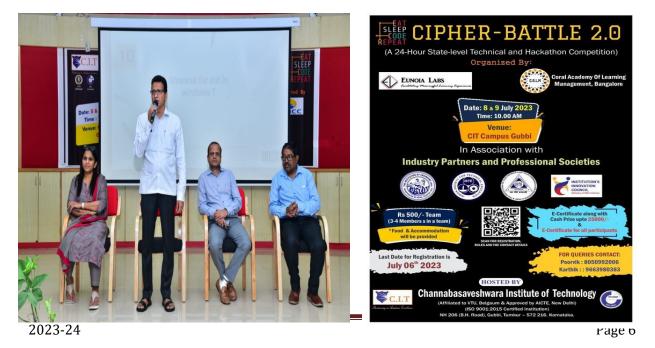

#### 3. CIPHER BATTLE 2.0:- 08.07.2023 TO 09.07.2023

Channabasaveshwara Institute of Technology- Gubbi- Tumakuru, hosted a 24-hour state-level technical/Hackathon competition on 8th and 9th July 2023 organized by Eunoia Labs Bangalore and Coral Academy of Learning Management Bangalore in Association with ISTE and IEI and other Professional Societies.

Around 350 students from 35 engineering colleges all over the state participated in this mega event. The competition comprised four categories of events

1. Product development

2. It Quiz

3. Aws sponsored quiz

4. Programming competition.

The event was inaugurated by notable personalities including Sri, G B Jyothi Ganesh, Secretary and MD CIT Group of Institutions and M L A, Tumakuru City Constituency, Dr. Suresh D S, Director, CIT Group Of Institutions and Chairman, ISTE, Karnataka Section along with the Guest of Honour Dr. Ravi Shankar C V, Vice Chairman, IETE Bangalore Section, Professor and Head, Dept. of ECE, Sambram IT, Bangalore and Vice Principal Dr. Shantala C P.

The Event commenced at 10:00 AM on the 8th Saturday with Inauguration, followed by further Rounds of the event.

The team Tech Fusion (Mr. Nitish Kumar and Ms, Kavya) from BITM-Bellary secured First Place in Product Development, the team Void (Mr. Rishab Jain, Mr. Amogh G, Mr. K Sreeharsha, Mr. K S Subramanyachar) from Atria College of Engineering Bangalore secured the Second place, The tea, MindHackers (Ms. Hemalatha P R, Ms. Ankitha B S, Ms. Anuradha A V, Ms. Kamakshi M R) from GSSSIETW, Mysore secured Third Place, The team Titans (Ms. Anvitha B H, Ms, Bharani B, Ms. Amrutha K Ms. Akshatha K P) from GSSSIETW, Mysore secured Fourth Place and The team Hacksquad (Mr. Mohith P Shetty, Mr. Likith H K, Mr. Benaka T Kumar, Ms. Moulya) from CIT Gubbi secured Fifth Place in Product Development Category.