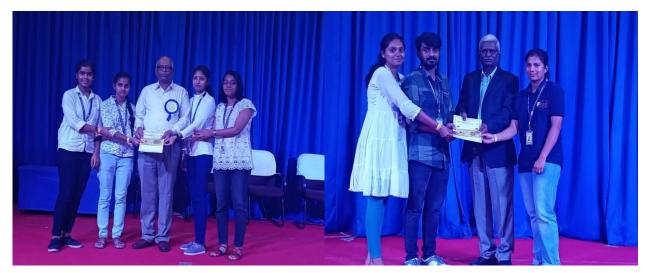

#### C.I.T Students bagged the awards in various events:-

Ms. Gagana AN (1CG21CS037), Ms. Himaja S(1C21CS048) and Ms. Ananya Jain G(1CG21CS007), Ms.Yashaswini C(1CG21CS121), secured 2<sup>nd</sup> place in Debate during the and Ms. Gagana AN (1CG21CS037), Ms. Himaja S(1C21CS048), Ms. Ananya Jain G(1CG21CS007), Ms.Yashaswini C(1CG21CS121), for securing 2nd place in Technical quiz