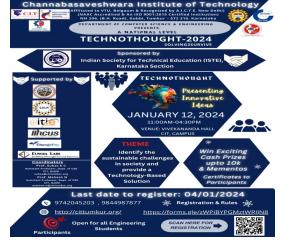

### 9. A Brief Report on TECHNOTHOUGHT-2024

TECHNOTHOUGHT-2024 is an innovative idea presenting competition that is conducted as a part of the Institution's Innovation Council (IIC) a Ministry of Education(MoE)' s Innovative cell, a Government of India Initiative.

Institution's Innovation Council (IIC) mainly aims at systematically fostering the culture of Innovation amongst all the Higher Educational Institutions across the Country.

Aligned to the objectives of the Institution's Innovation Council (IIC), our college Channabasaveshwara Institute of Technology has come up with an innovative idea presenting competition **"TECHNOTHOUTHT-2024"** 

**TECHNOTHOUGHT – 2024**, a premier event is an innovative idea presenting competition designed to ignite the spark of creativity and problem-solving in the next generation of engineering minds. The competition was open to students of all streams of Engineering

THEME: "Identify the sustainable challenges in society and provide a Technology based solution"

The main objective of **TECHNOTHOUGHT – 2024** is bring together several talented engineering students from various Engineering colleges across the state to compete and provide weighable technical solutions focused on developing innovative plans for real-world challenges. This intense and collaborative environment will not only push the boundaries of technological possibilities but also foster teamwork, critical thinking, and entrepreneurial spirit – skills crucial for success in the ever-evolving technical landscape.