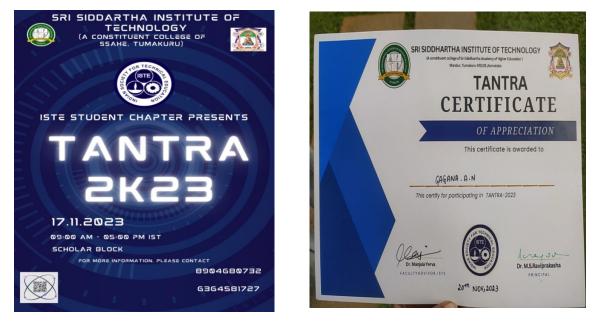

7. Tantra 2K23 @ S.S.I.T ON 17.11.2023

Gagana A N Secured 1st prize in Aptitude and technical quiz.