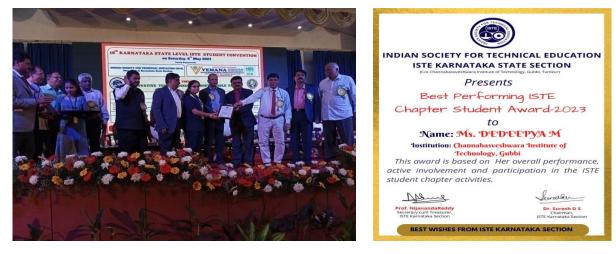

18<sup>th</sup> ISTE Karnataka state level ISTE student convention Held at Vemana Institute of technology, Bangalore on Saturday, 06 May 2023.

The Best performing ISTE Student Chapter Award-2022 (18th Student Convention) Name: - Ms. Dedeepya M ISTE Membership no:-USN: - 1CG20EE007 Branch: - Electrical and Electronics Engineering, C.I.T-Gubbi