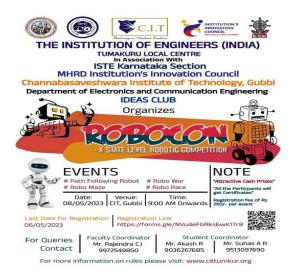

#### 1. Robocon: - A state level robotic competition on 08.05.2023

A state level competition held at C.I.T, Campus the opportunity utilized by students from various engineering colleges.